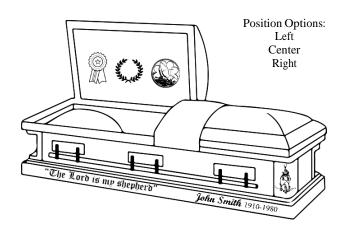

### Custom

Please denote where the (I) image (N) name (D) date (A) additional selection(s) should be engraved.