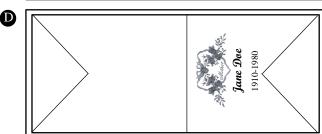

# Engraving Position Options

### Half Couch

Full Couch

Base Rails (Full or Half Couch)