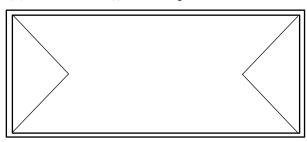

# Engraving Position Options

### Custom

Please denote where the (I) image (N) name (D) date (A) additional selection(s) should be engraved.